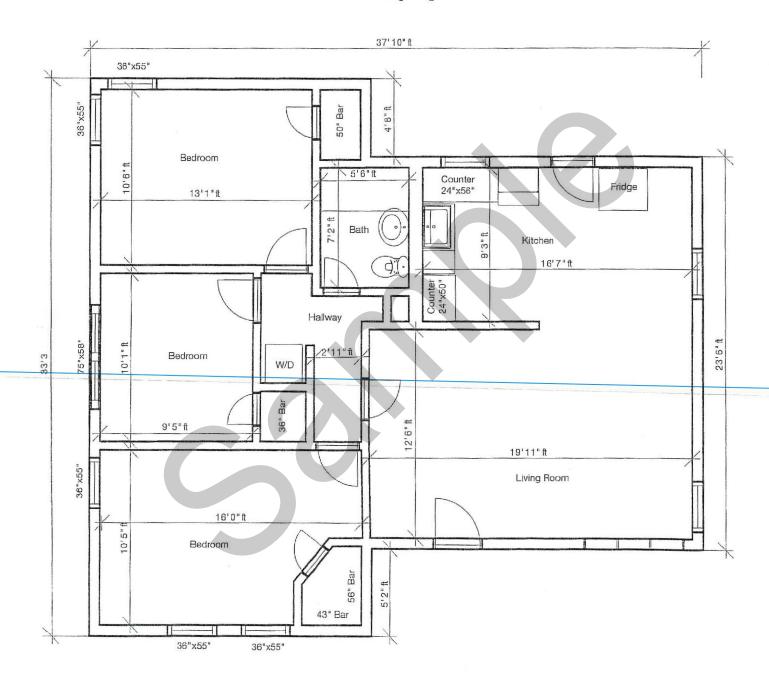

## Unit Floor Plan Sample

Square Footage: 1,049 Ceiling Height: 8'



## **Complex Layout Sample**

East

| Building | 1: F | First | floor |
|----------|------|-------|-------|
|----------|------|-------|-------|

| Banang  | ,      |        |        |                |        |        |        |        |        |
|---------|--------|--------|--------|----------------|--------|--------|--------|--------|--------|
| 101     | 103    | 105    | 107    | Laundry Room   |        | 113    | 115    | 117    | 119    |
| (floor  | (floor | (floor | (floor | (floor plan D) |        | (floor | (floor | (floor | (floor |
| plan    | plan   | plan   | plan   |                |        | plan   | plan   | plan   | plan   |
| A)      | A)     | B)     | B)     |                |        | B)     | B)     | A)     | A)     |
| Hallway |        |        |        |